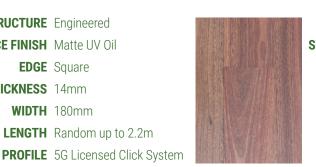

### **PRODUCT DETAILS**

**STRUCTURE** Engineered SURFACE FINISH Matte UV Oil **EDGE** Square THICKNESS 14mm WIDTH 180mm LENGTH Random up to 2.2m

Satin

**STRUCTURE** Engineered SURFACE FINISH Lacquer **EDGE** Square THICKNESS 14mm **WIDTH** 130mm | 136mm | 180mm **LENGTH** Random up to 2.2m **PROFILE** 5G Licensed Click System and Tongue and Groove

Matte Brushed

| STRUCTURE    | Engineered        |
|--------------|-------------------|
| RFACE FINISH | Lacquer           |
| EDGE         | Square            |
| THICKNESS    | 14mm              |
| WIDTH        | 130mm   180mm     |
| LENGTH       | Random up to 2.1m |
| PROFILE      | Tongue and Groove |