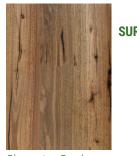

#### PRODUCT OVERVIEW

Spotted gum is one of Australia's premium native hardwoods with a striking appearance and a high degree of natural durability and strength, making it an ideal timber for a variety of structural, exterior and interior applications. Architects and designers throughout the world value spotted gum timbers for their back-sawn grain structure, attractive markings and vibrant colour palette.

The species referred to as spotted gum vary in appearance but not in durability class or other properties. The heartwood ranges from light brown through to dark red-brown hues. Sapwood is usually white to light brown in colour. The presence of a wavy grain can produce an attractive fiddle-back figure.

Character Grade