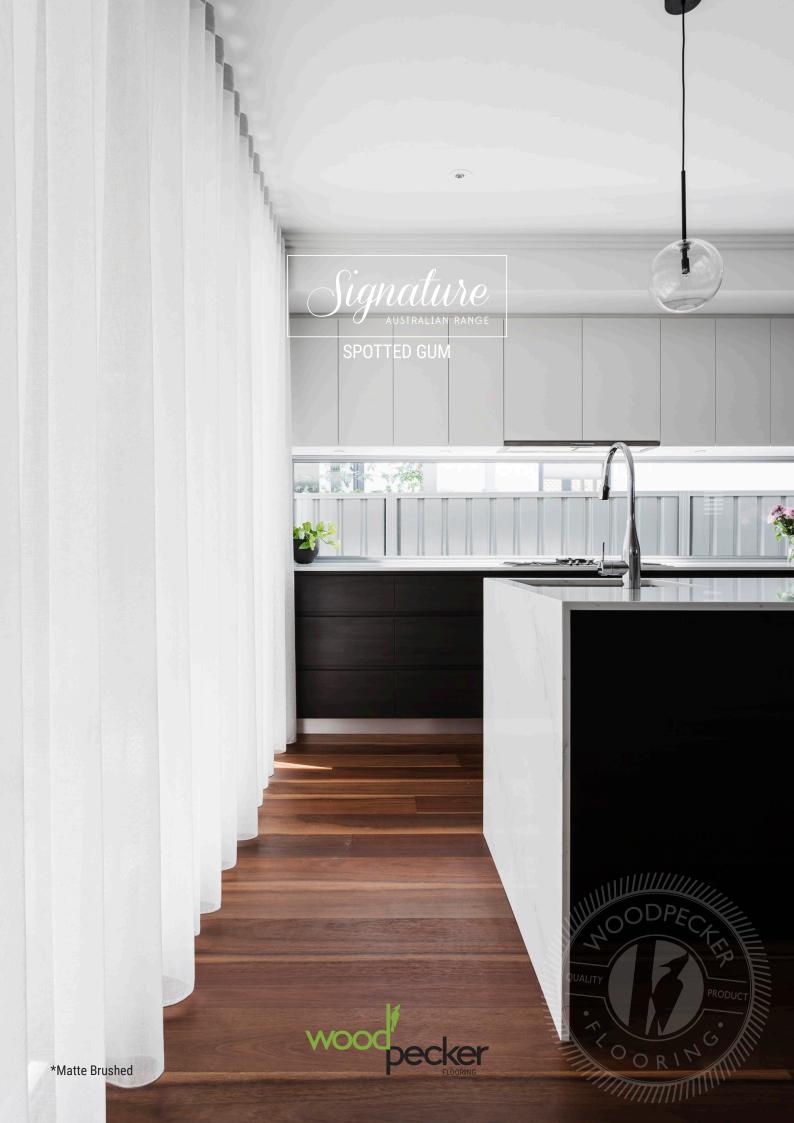

# SPOTTED GUM

#### PRODUCT OVERVIEW

Spotted gum is one of Australia's premium native hardwoods with a striking appearance and a high degree of natural durability and strength, making it an ideal timber for a variety of structural, exterior and interior applications. Architects and designers throughout the world value spotted gum timbers for their back-sawn grain structure, attractive markings and vibrant colour palette.

The species referred to as spotted gum vary in appearance but not in durability class or other properties. The heartwood ranges from light brown through to dark red-brown hues. Sapwood is usually white to light brown in colour. The presence of a wavy grain can produce an attractive fiddle-back figure.