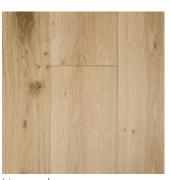

## COLOURS

Boston

Blackberry

Brushed Cocoa

Sandstorm

150 Classic | 220 Classic

Driftwood

Moondance