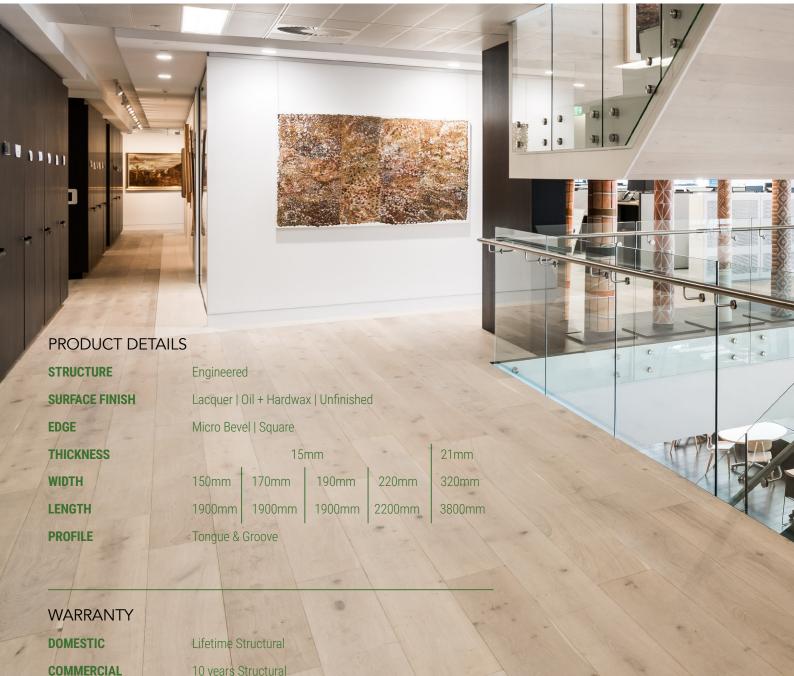

The majority of the collection comes in boards that are both longer and wider than standard engineered oak and result in a truly unique finished product. Other features include a full 4mm top layer of genuine European Oak that can be sanded and refinished in the future as well as a stability enhancing hardwood multi ply base.

The quality of these boards make them suitable for both residential and commercial installations and are backed up by a lifetime structural warranty for all residential applications.