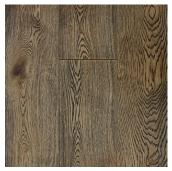

## COLOURS

Boston

Blackberry

Brushed Cocoa

Sandstorm

150 Classic | 220 Classic

Driftwood

Moondance